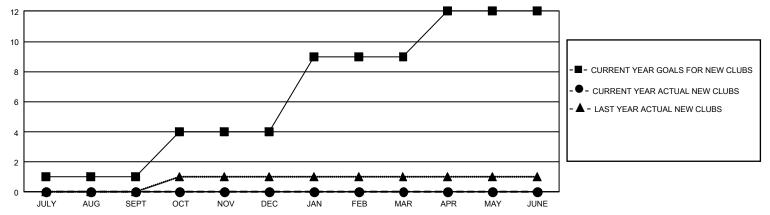

## GMT Constitutional Area 1, Group G

REPORT DOES NOT INCLUDE CLUBS IN UNDISTRICTED AREAS.

| Clubs                 |               |           |               | Members               |                         |                         |                                                    |
|-----------------------|---------------|-----------|---------------|-----------------------|-------------------------|-------------------------|----------------------------------------------------|
| RESULTS FOR 2022-2023 |               |           |               | RESULTS FOR 2022-2023 |                         |                         |                                                    |
| QUARTER               | NEW CLUB GOAL | NEW CLUBS | DROPPED CLUBS | QUARTER MEN           | MBER GROWTH NET<br>GOAL | MEMBER GROWTH<br>ACTUAL | DROPPED MEMBERS<br>ACTUAL (including<br>transfers) |
| JULY/AUG/SEPT         | 3             | 0         | 1             | JULY/AUG/SEPT         | 115                     | 157                     | 187                                                |
| OCT/NOV/DEC           | 9             | 0         | 0             | OCT/NOV/DEC           | 109                     | 237                     | 234                                                |
| JAN/FEB/MAR           | 15            | 0         | 0             | JAN/FEB/MAR           | 93                      | 209                     | 225                                                |
| APR/MAY/JUNE          | 9             | 0         | 2             | APR/MAY/JUNE          | 93                      | 204                     | 263                                                |

## GOALS AND ACTUAL NEW CLUBS CUMULATIVE