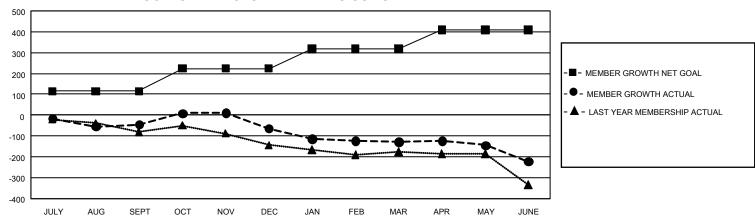

## GMT Constitutional Area 1, Group G

REPORT DOES NOT INCLUDE CLUBS IN UNDISTRICTED AREAS.

| Clubs                 |               |           |               | Members               |                         |                         |                                                    |
|-----------------------|---------------|-----------|---------------|-----------------------|-------------------------|-------------------------|----------------------------------------------------|
| RESULTS FOR 2022-2023 |               |           |               | RESULTS FOR 2022-2023 |                         |                         |                                                    |
| QUARTER               | NEW CLUB GOAL | NEW CLUBS | DROPPED CLUBS | QUARTER MEN           | MBER GROWTH NET<br>GOAL | MEMBER GROWTH<br>ACTUAL | DROPPED MEMBERS<br>ACTUAL (including<br>transfers) |
| JULY/AUG/SEPT         | 3             | 0         | 1             | JULY/AUG/SEPT         | 115                     | 157                     | 187                                                |
| OCT/NOV/DEC           | 9             | 0         | 0             | OCT/NOV/DEC           | 109                     | 237                     | 234                                                |
| JAN/FEB/MAR           | 15            | 0         | 0             | JAN/FEB/MAR           | 93                      | 209                     | 225                                                |
| APR/MAY/JUNE          | 9             | 0         | 2             | APR/MAY/JUNE          | 93                      | 204                     | 263                                                |

## GOALS AND ACTUAL MEMBERS CUMULATIVE

| DROPPED CLUBS: 3 |     | 198 CLUBS OF 335 ADDED 1<br>OR MORE NEW MEMBERS | GENDER DISTRIBUTION                |                |  |
|------------------|-----|-------------------------------------------------|------------------------------------|----------------|--|
|                  |     |                                                 | MALE 5,334 (68.03%)                |                |  |
|                  |     | 1                                               | FEMALE                             | 2,507 (31.97%) |  |
| DROPPED MEMBERS  |     |                                                 | NON BINARY                         | 0 (0.00%)      |  |
| DECEASED         | 144 |                                                 | PREFER NOT TO ANSWER               | 0 (0.00%)      |  |
| CLUB CANCELLED   | 39  |                                                 | TOTAL FAMILY UNIT MEMBERS 1,5      |                |  |
| OTHER            | 730 | <u>CLICK HERE FOR</u>                           |                                    |                |  |
| TOTAL            | 913 | CUMULATIVE MEMBERSHIP DATA                      | FAMILY MEMBERS PAYING HALF DUES 80 |                |  |